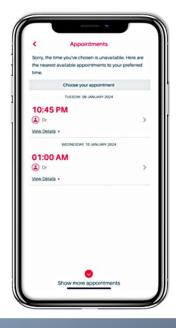

## Book a GP appointment

+ Select the See the next available GP, Book Now tab.
+ Choose your preferred Consultation Date and Time.
+ Pick the option(s) that best describes your symptoms.
+ You will then be shown the available appointment times.