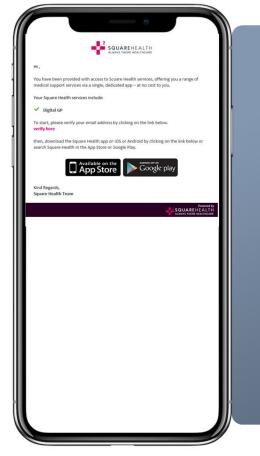

## Onboarding

+ Each customer is onboarded in the 2 weeks following payment of the first Dividend Life

premium for premium payment.

Registration

+ You will receive an email from our Doctor-On-Demand partner offering medical health and

wellbeing services.

- + Please click verify here in the email, choose a password and complete registration.
- + The email address you provide will be your username.