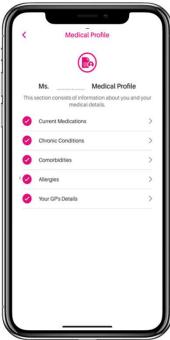

#### + Open the Clinic in a Pocket app.

- + Sign in using your Username and Password.
- + Read and accept the Terms and Conditions.
- + Create your Medical Profile.

|                          | •                             |
|--------------------------|-------------------------------|
| Powered by Square Health |                               |
| Sign In                  | AREHEALTH<br>Heere Healthcare |
| Username*                | Forgot Username?              |
| Password*                | ©<br>Forgot Password?         |
| Log                      |                               |
| I already have a         | reminication code             |
|                          |                               |
|                          |                               |