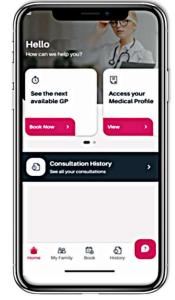

## Book a GP appointment

+ Select the See the next available GP, Book Now tab.
+ Choose your preferred Consultation Date and Time.
+ Pick the option(s) that best describes your symptoms.
+ You will then be shown the available appointment times.